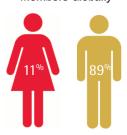

Turning to Asia, the region continues to lag behind. Only 14% of companies have at least two women on their Board and a mere 11% of companies have at least two women on their Executive Committee, Despite a tradition of women in management in many countries in the region, the largest Asian companies are still struggling to gender balance top positions.