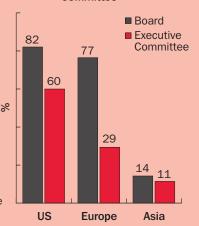

# PROGRESSING BEYOND TOKENISM

getting women on Boards. 82% of companies women on their Board or Executive in the US have at least two women on their Board; 77% of European companies do. However, the picture looks guite different when it comes to the Executive Committee numbers in these two regions. A clear majority of US companies have at least two women on their Executive Committee, with 60%. Europe is far behind with only 29%.

Turning to Asia, the region continues to lag behind. Only 14% of companies have at least two women on their Board and a mere 11% of companies have at least two women on their Executive Committee, Despite a tradition of women in management in many countries in the region, the largest Asian companies are still struggling to gender balance top positions.

Today the US and Europe are almost at par in % of Companies with at least 2 Committee