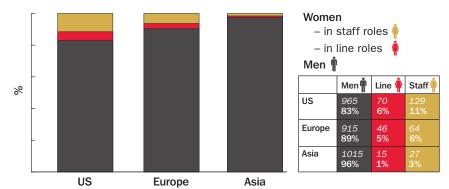

# EXECUTIVE COMMITTEE MEMBERS OF EACH REGION'S TOP 100 COMPANIES

# **KEY FINDINGS**

- US LEADS. The US leads the way with 60% of companies having at least two women on their Executive Committees. Eight companies, including IBM, Pepsico, Lockheed Martin and General Motors, have a woman Chief Executive. But closer inspection shows there's a long way to go. Of the 1,164 Executive Committee members of America's Top 100 companies, only 199 (17%) are women and 965 (83%) are men. Two thirds of these women are in staff or support positions (129 or 65%) such as HR, Communications or Legal. Only 70 (35%) are in line or operational roles. And there has been no significant change in these percentages over the last three years.
- EUROPE STILL FOCUSED JUST ON BOARDS. Meanwhile, Europe's companies, while progressing on Board balance in some countries because of quotas (or the threat of them), are still struggling to balance their top Executive teams. Only 29% of European companies have at least two women on their Executive Committees, although this does represent an increase from 20 in 2011. None have a female CEO. Of the 1,025 Executive Committee members of Europe's Top 100 companies,110 (10%) are women, while 915 (90%) are men. Most of these women (64, or 58%) are in staff or support roles. A higher percentage than in the US are in line or operational roles (46 women or 42% of total).
- ASIA NOT INTERESTED? Only 11% of Asian-based companies have at least two women on their Executive Committee. Compared to the 1,057 men (96% of total) on Executive Committees in Asia, there are only 42 women (4% of total), two thirds of them (27) in staff roles and a mere 15 in line or operational roles.